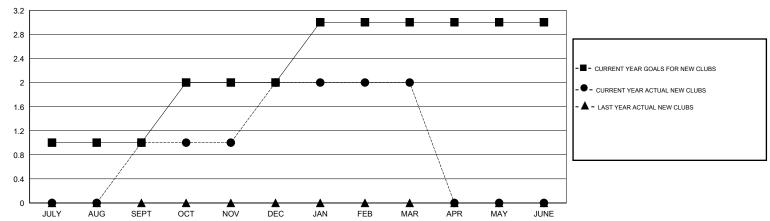

## GOALS AND ACTUAL NEW CLUBS CUMULATIVE

## GMT: OPEN LOCATION NEW JERSEY GMT CA 1

|               |                  | Clubs             |                  |                  | Members               |                    |                                     |                    |                  |
|---------------|------------------|-------------------|------------------|------------------|-----------------------|--------------------|-------------------------------------|--------------------|------------------|
|               | RESUL            | LTS FOR 2014-2015 |                  |                  | RESULTS FOR 2014-2015 |                    |                                     |                    |                  |
| QUARTER       | NEW CLUB<br>GOAL | NEW CLUBS         | DROPPED<br>CLUBS | NET<br>GAIN/LOSS | QUARTER               | NEW MEMBER<br>GOAL | CHARTER AND<br>NEW MEMBERS<br>ADDED | DROPPED<br>MEMBERS | NET<br>GAIN/LOSS |
| JULY/AUG/SEPT | 1                | 1                 | 0                | 1                | JULY/AUG/SEPT         | 5                  | 44                                  | 29                 | 15               |
| OCT/NOV/DEC   | 1                | 1                 | 0                | 1                | OCT/NOV/DEC           | 45                 | 68                                  | 33                 | 35               |
| JAN/FEB/MAR   | 1                | 0                 | 0                | 0                | JAN/FEB/MAR           | 55                 | 49                                  | 40                 | 9                |
| APR/MAY/JUNE  | 0                | 0                 | 0                | 0                | APR/MAY/JUNE          | 10                 | 0                                   | 0                  | 0                |