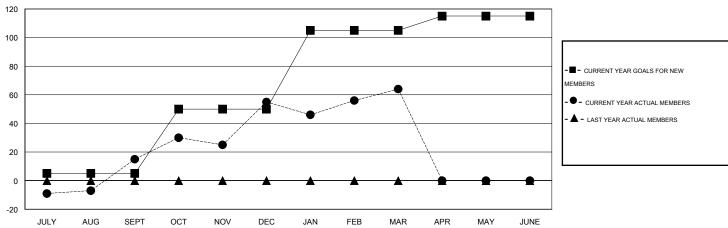

## GOALS AND ACTUAL MEMBERS CUMULATIVE

| DROPPED CLUBS: 0  DROPPED MEMBERS |         | 26 CLUBS OF 62 ADDED 1 OR MORE NEW MEMBERS | GENDER DISTRIBL  MALE  FEMALE | 1,038 (68.47%)<br>478 (31.53%) |     |
|-----------------------------------|---------|--------------------------------------------|-------------------------------|--------------------------------|-----|
| DECEASED CLUB CANCELLED           | 12<br>0 | CLICK HERE FOR HEALTH                      | FAMILY UNIT MEMBERS           |                                | 249 |
| OTHER                             | 85      | ASSESSMENT DATA                            | HEAD OF HOUSEHOLD             | 119                            |     |
| TOTAL                             | 97      |                                            | NON-HEAD OF HOUSEHOL          | 130                            |     |

## GMT: OPEN LOCATION NEW JERSEY GMT CA 1

|               |                  | Clubs             |                  |                  | Members               |                    |                                     |                    |                  |
|---------------|------------------|-------------------|------------------|------------------|-----------------------|--------------------|-------------------------------------|--------------------|------------------|
|               | RESUL            | LTS FOR 2014-2015 |                  |                  | RESULTS FOR 2014-2015 |                    |                                     |                    |                  |
| QUARTER       | NEW CLUB<br>GOAL | NEW CLUBS         | DROPPED<br>CLUBS | NET<br>GAIN/LOSS | QUARTER               | NEW MEMBER<br>GOAL | CHARTER AND<br>NEW MEMBERS<br>ADDED | DROPPED<br>MEMBERS | NET<br>GAIN/LOSS |
| JULY/AUG/SEPT | 1                | 1                 | 0                | 1                | JULY/AUG/SEPT         | 5                  | 44                                  | 29                 | 15               |
| OCT/NOV/DEC   | 1                | 1                 | 0                | 1                | OCT/NOV/DEC           | 45                 | 68                                  | 33                 | 35               |
| JAN/FEB/MAR   | 1                | 0                 | 0                | 0                | JAN/FEB/MAR           | 55                 | 49                                  | 40                 | 9                |
| APR/MAY/JUNE  | 0                | 0                 | 0                | 0                | APR/MAY/JUNE          | 10                 | 0                                   | 0                  | 0                |